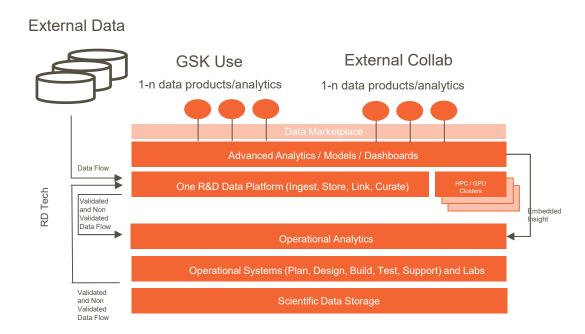

The primary challenge for Tech is to automate the end-to-end flow of data

## How is Tech enabling this strategy?

End-to-end automated data flow is key

Data Model

R&D Data Platform

Visualisation, Analytics, AI/ML

Data Storage