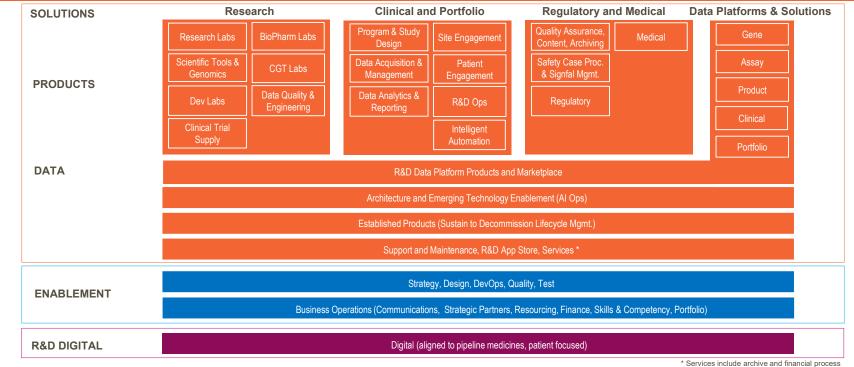

### R&D Data and Tech "Product" Operating Model

Tech Solutions, Products, and Data accelerate the discovery and development of transformational medicines

# **R&D Data and Technology Platform**