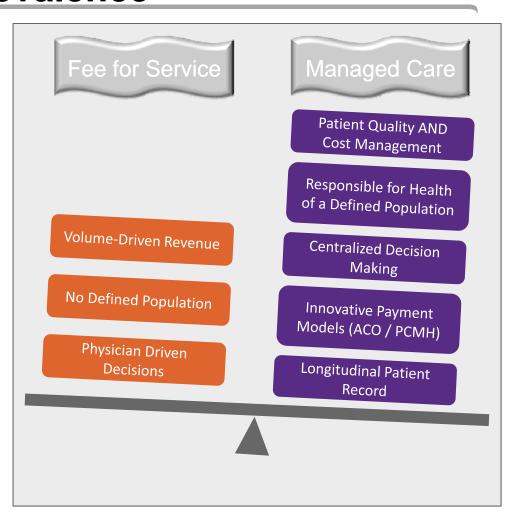

# Innovative Payment Models are Increasing in Prevalence

- Emerging US payment models are seeking to align provider and payer interests
- Models with a degree of shared risk continue to evolve, across the care continuum:
  - Pay-for-Performance
  - Hospital-Physician Bundling
  - Episodic Bundling
  - Shared-Savings Models (ACO, PCMH)
- In order to be successful, healthcare entities will need new systems and capabilities

### **Shifting from Process to Outcomes Measures**

### Outcomes

Success within the evolving healthcare system requires shifting focus from Activities to Outcomes