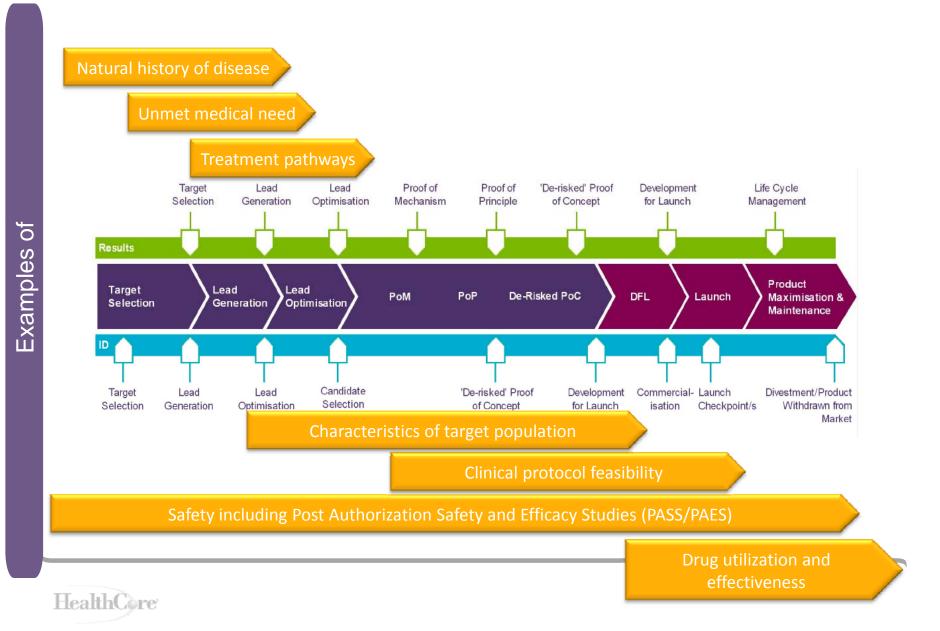

Improve Outcomes with a 360° View of the Patient





### Real World Evidence: Potential Application

Through innovative and advanced analytical deliverables developed using claims and electronic health record data, RWE would help support:

- •Patients: Identifying unmet medical needs, improving quality, outcomes, and coordination of patient centered care
- •IDNs / Hospitals: Improving quality of care and outcomes while providing insights into cost containment
- Payers: Analysis of new payment models, risk and outcomes-based contracts
- •Pharma / Biotech: Market analysis to support product innovation for development of reimbursable products and to demonstrate the value of our medicines in improving health outcomes and total cost of care



# **RWE Support Across the Product Life Cycle**



# **Root of the Evidence Gap**



### **Integration of Key Clinical Data**

- •Incorporation of chart-based elements including:
  - Vitals
  - Physical findings
  - Immunizations
  - Social Functioning
  - Family history
  - Prescribed medications (including OTC)
  - Test results
  - Other

#### Vital Signs

| Person ID    | Service Department | Observation Date | Observation       | Observation Type  | Observation Type | Observation Value             | Observation Status | Reference Range |
|--------------|--------------------|------------------|-------------------|-------------------|------------------|-------------------------------|--------------------|-----------------|
| PER100001533 | Vital Signs        | 2010-04-18       | Diastolic BP      | Diastolic BP      | NUMERIC