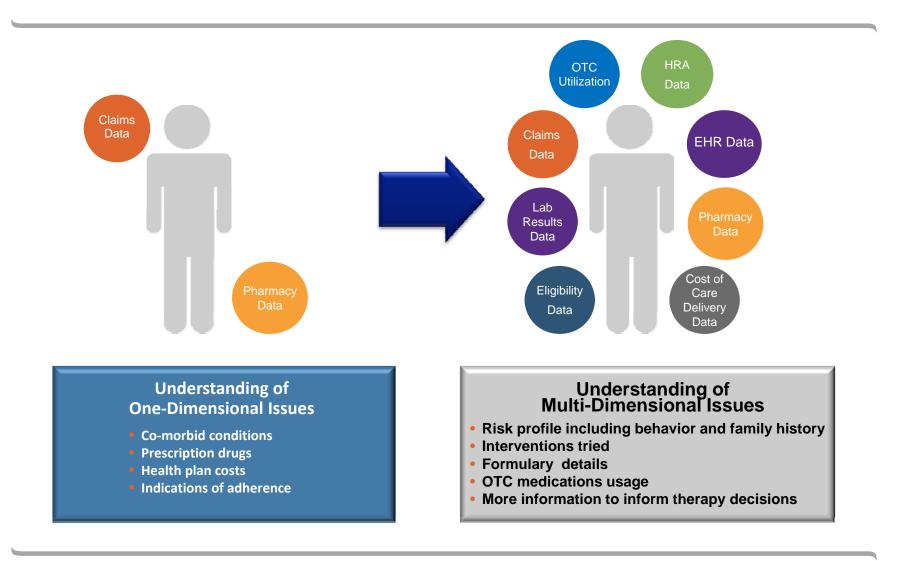

### Improve Outcomes with a 360° View of the Patient

### Real World Evidence: Potential Application

Through innovative and advanced analytical deliverables developed using claims and electronic health record data, RWE would help support:

- •Patients: Identifying unmet medical needs, improving quality, outcomes, and coordination of patient centered care
- •IDNs / Hospitals: Improving quality of care and outcomes while providing insights into cost containment
- Payers: Analysis of new payment models, risk and outcomes-based contracts
- •Pharma / Biotech: Market analysis to support product innovation for development of reimbursable products and to demonstrate the value of our medicines in improving health outcomes and total cost of care

### **Integration of Key Clinical Data**

- •Incorporation of chart-based elements including:
  - Vitals
  - Physical findings
  - Immunizations
  - Social Functioning
  - Family history
  - Prescribed medications (including OTC)
  - Test results
  - Other