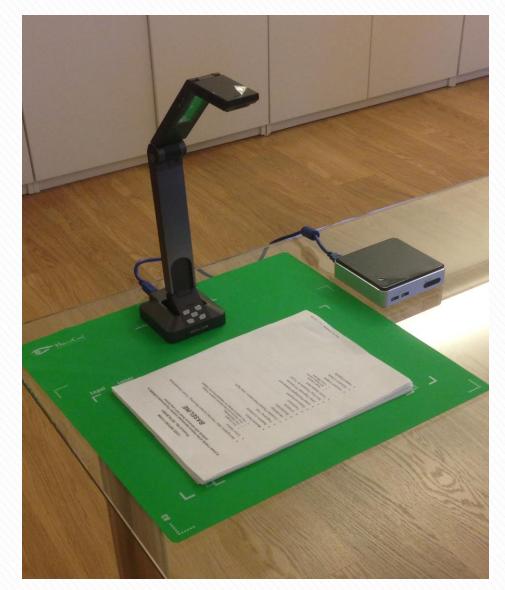

ciency in Clinical Trial Monitoring

2015

## **VOS Solution**



#### CRA

SITE COORDINATOR

VOS platform is composed, at one side, by a document camera and an appliance that are provided at the site location. They are connected trough an internet SSL secure connection to the VOS center installed in our GCP datacenter and the CRAs from office.

CRAs are able to connect to the VOS center using their computer or tablet via an internet connection secured by SSL

#### promeditec

### **VIRTUAL ON SITE MONITORING**

#### 

#### **APPLIANCE CONNECTION**

CRAs are able to connect to many Sites, if authorized and can conduct many monitoring visit in a day with sites in different location.







SC

# **SYSTEM DESCRIPTION**

# Site side components :

- Document Camera
- VOS Promeditec Appliance



# **MAIN ADVANTAGES OF VOS**

- Control clinical trial data from a remote location
- Reduce time and costs related to monitoring
- Define a more **effective** Monitoring Plan
- Improve the CRA quality of life: decrease the turnover improve the quality of monitoring activity
- Optimize monitoring for the Risk Based Monitoring approach

## **TRADITIONAL MONITORING VS VOS**

4 hours of monitoring and 2 hours of travel. (1 Day activities)
8 hours of monitoring and 2 days of travel. (3 Days activities)

| TYPE OF COST                  | TRADITIONAL<br>MONITORING<br>(1) | VOS<br>(1) | TRADITIONAL<br>MONITORING<br>(2) | VOS<br>(2) |
|-------------------------------|----------------------------------|------------|----------------------------------|------------|
| CRA Hours Fee                 |