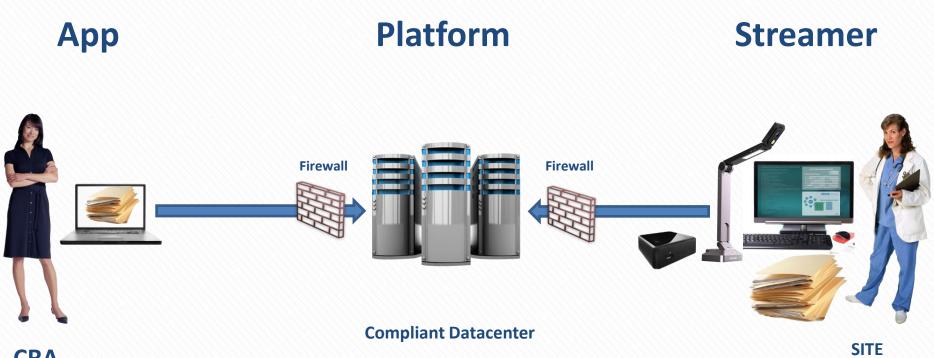

#### CRA

SITE COORDINATOR

VOS platform is composed, at one side, by a document camera and an appliance that are provided at the site location. They are connected trough an internet SSL secure connection to the VOS center installed in our GCP datacenter and the CRAs from office.

CRAs are able to connect to the VOS center using their computer or tablet via an internet connection secured by SSL

#### **APPLIANCE CONNECTION**

CRAs are able to connect to many Sites, if authorized and can conduct many monitoring visit in a day with sites in different location.

SC

# Site side components :

- Document Camera
- VOS Promeditec Appliance